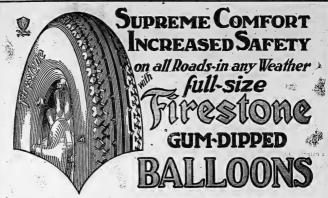

# 38c 1/2lb. TEA

and have a friend for life Buy the RED LABEL, Aluminum Package.

Until you have ridden on full-size Balloon Gum-Dipped Cords you cannot realize the great forward stride Firestone has made in motoring comfort, safety and car conservation.

With these big tires you ride on from 20 to 30 pounds air pressure. Road shocks, jolts and vibration are cushioned before they reach your car to cause discomfort or depreciation. Driver and passengers are scarcely conscious of poor roads

With double the usual road contact Balloon With double the usual road contact Damoun Gum-Dipped Cords are the safest equipment for any car. They give brakes a new responsiveness and power. By minimizing skidding and spinning they permit quicker stops. You have better control of the car at all times.

control or the car at all times. You get equal or better mileage than from regular cord tires. Gasoline consumption averages less. Vibration is reduced, prolonging your car's life and relieving it of squeaks and rattles. With Firestone Balloon Gum-Dipped Cords you get all consumptions of the consumption of the consu

Firestone pioneered the Balloon Tire-built the first full size balloon in Canada. It was the

result of two million miles of test driving and two year's effort in research. The Firestone process of gum-dipping has made the balloon tire practi-cal. Gum-dipping prevents friction and heat within the tire-allows a careass that will flex and absorb road shocks without breaking down.

and absorb road shocks without breaking down. The strength and realisence that gum-dipping gives tires was demonstrated on the race track last year when Gum-Dipped Cords swept everything before them. Again this year the International Sweptstakes at Indianapolis were won on Gum-Dipped Cords. You can trust the sound practical judgment of veteran race drivers, most of whom prefer Firestone Gum-Dipped Cords.

of whom prefer Firestone Gum-Dipped Cords.
The present production of the Firestone factory enables us to offer you full-size balloon equipment immediately and at lowest cost. Change
over to full size balloons is quickly accomplished
with the special change over unit designed, perfected and manufactured by Firestone. Only the
rim and spokes removed. No change of hubs, rim and spokes removed. brake bands and other parts.

The most pleasant and economical driving this season will be done on Balloon Gum-Dipped Cords. For a demonstration and details of application to your car, see the dealer nearest you.

SIZE 5.25 BALLOON

Here are listed Full-size Balloon Tires recommen-Chevrolet-Balty Grand Jewett Chevrolet-F, B. 1 Barton

ed for your car SIZE 4.40 BALLOON Ford Overland Operrulat 480 Star

SIZE 6.20 BALLOON

SIZE 7.30 BALLOON

Schoolin 6 Cylinder T Passer

### **Balloon Gum-Dipped Cords-The Original Low Pressure Tires**

**ASELSTINE & SONS MEYERS & STONE** 

**Belleville Ontario** Campbellford Ont.